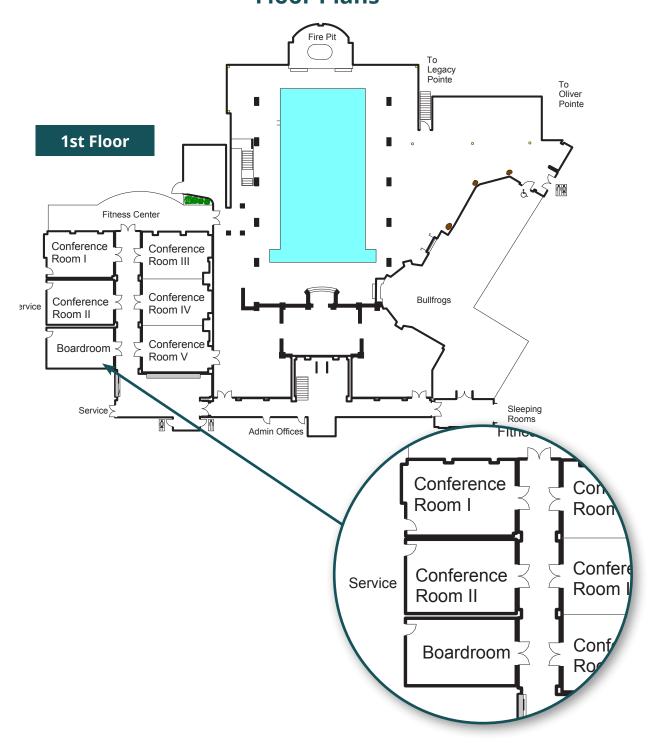

## Legacy Lodge & Conference Center Floor Plans

| Boardroom, Conference I, Il Capacity Chart |               |         |                   |         |           |               |         |         |                  |            |
|--------------------------------------------|---------------|---------|-------------------|---------|-----------|---------------|---------|---------|------------------|------------|
| ROOMS                                      | DIMENSIONS    | SQ. FT. | CEILING<br>HEIGHT | BANQUET | RECEPTION | CLASS<br>ROOM | THEATER | U-SHAPE | HOLLOW<br>SQUARE | CONFERENCE |
| Boardroom                                  | 29'2" x 17'7" | 518     | 11                | 40      | 50        | 24            | 48      | 20      | 24               | 22         |
| Conference 1                               | 30'3" x 20'2" | 594     | 11                | 40      | 50        | 32            | 48      | 20      | 24               | 22         |
| Conference 2                               | 29'2" x 19'5" | 570     | 11                | 40      | 50        | 32            | 48      | 20      | 24               | 22         |