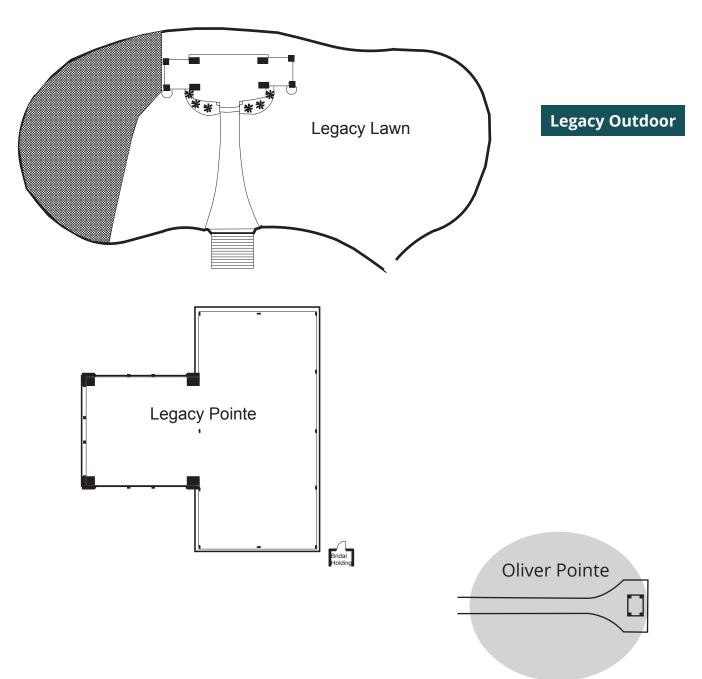

## **Lanier Islands Venue Floor Plans**

| Legacy Lawn, Legacy Pointe and Oliver Pointe Capacity Chart |               |         |                   |         |           |               |         |         |                  |            |
|-------------------------------------------------------------|---------------|---------|-------------------|---------|-----------|---------------|---------|---------|------------------|------------|
| ROOMS                                                       | DIMENSIONS    | SQ. FT. | CEILING<br>HEIGHT | BANQUET | RECEPTION | CLASS<br>ROOM | THEATER | U-SHAPE | HOLLOW<br>SQUARE | CONFERENCE |
| Legacy Lawn                                                 |               |         | N/A               | N/A     | 350       | N/A           | 320     | N/A     | N/A              | N/A        |
| Legacy Pointe                                               | 81'8" x 79'4" | 4763    |                   | 320     | 500       | N/A           | N/A     | N/A     | N/A              | N/A        |
| Oliver Pointe                                               |               |         | N/A               | N/A     | N/A       | N/A           | 144     | N/A     | N/A              | N/A        |