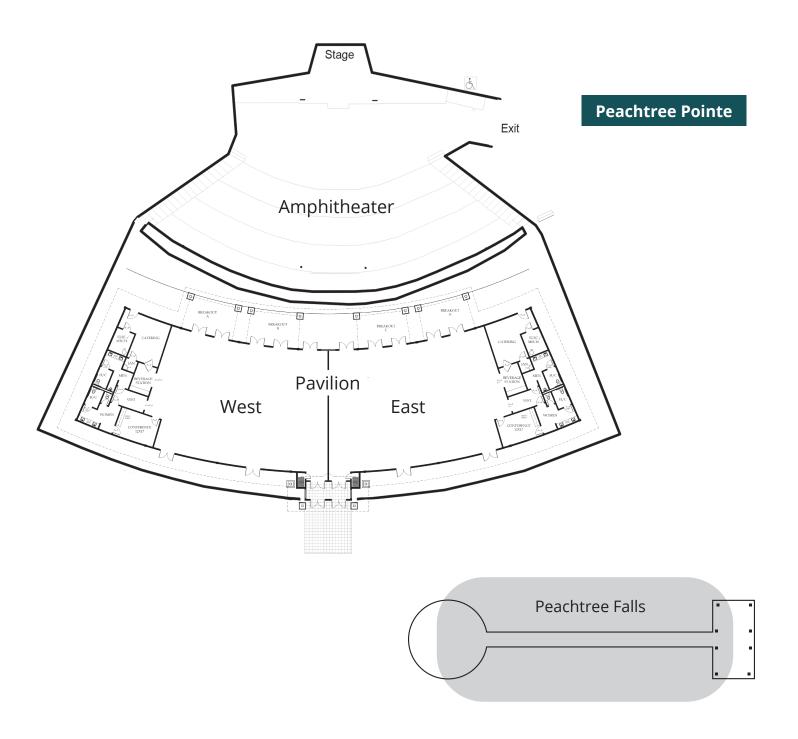

## **Lanier Islands Venue Floor Plans**

| Peachtree Pointe Amphitheater, Pavilion and Falls Capacity Chart |            |         |                   |         |           |               |         |         |                  |            |
|------------------------------------------------------------------|------------|---------|-------------------|---------|-----------|---------------|---------|---------|------------------|------------|
| ROOMS                                                            | DIMENSIONS | SQ. FT. | CEILING<br>HEIGHT | BANQUET | RECEPTION | CLASS<br>ROOM | THEATER | U-SHAPE | HOLLOW<br>SQUARE | CONFERENCE |
| Amphitheater                                                     |            |         |                   | N/A     | N/A       | N/A           | 1500    | N/A     | N/A              | N/A        |
| Pavilion                                                         | 170' x 50' | 8,500   |                   | 400     | 500       | 350           | 420     | N/A     | N/A              | N/A        |
| Falls                                                            |            |         |                   | N/A     | N/A       | N/A           | 150     | N/A     | N/A              | N/A        |