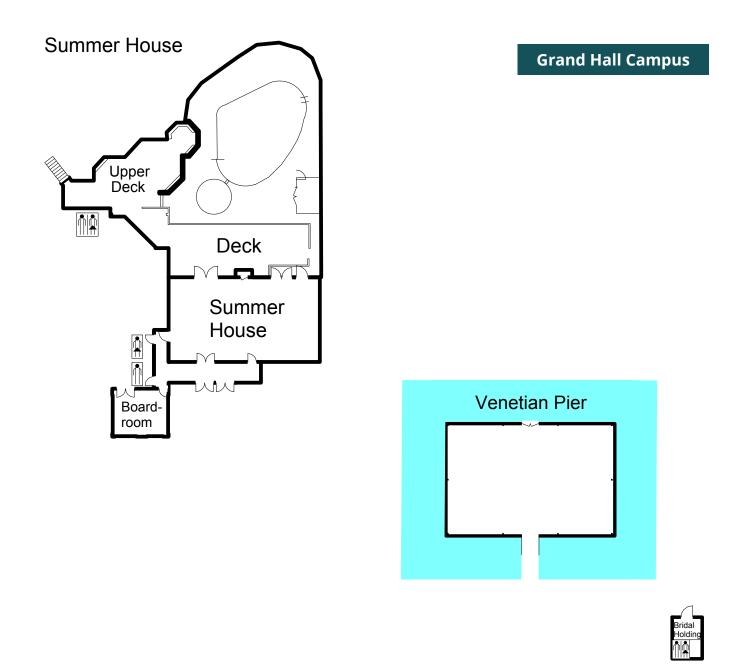

| Summer House & Venetian Pier Capacity Chart |               |         |                   |         |           |               |         |         |                  |            |
|---------------------------------------------|---------------|---------|-------------------|---------|-----------|---------------|---------|---------|------------------|------------|
| ROOMS                                       | DIMENSIONS    | SQ. FT. | CEILING<br>HEIGHT | BANQUET | RECEPTION | CLASS<br>ROOM | THEATER | U-SHAPE | HOLLOW<br>SQUARE | CONFERENCE |
| Summer House                                | 28'2" x 51'5" | 1486    | 10                | 110     | 125       | 84            | 112     | 40      | 56               | 56         |
| Venetian Pier                               | 41′ x 61′6″   | 2526    |                   | 150     | 200       | N/A           | 196     | N/A     | N/A              | N/A        |